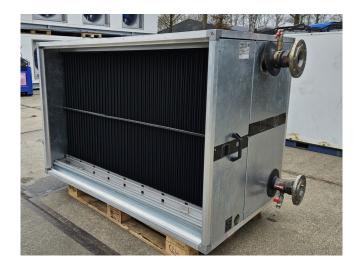

### **Specifications**

| Brand          | Hombach                            |
|----------------|------------------------------------|
| Туре           | W / 28 / 1250 / 10 R / 46          |
|                | K / 2.5 CU,12.0/AL-L1              |
| Product type   | Drycooler                          |
| kW             | 36,4*                              |
| Number of Fans | not of application                 |
| Refrigerant    | Glycol                             |
| Tube volume    | 46,5 dm³                           |
| Sizes          | 1700x900x1030 mm                   |
|                | (LxWxH)                            |
| Remarks        | Y.o.b. 2019                        |
| Remarks        | *Capacity based on an              |
|                | airflow of 7.500 m³/h              |
| Remarks        | Surface area: 178,3 m <sup>2</sup> |
| Stock          | 1                                  |

# Used Hombach W / 28 / 1250 / 10 R / 46 K / 2.5 CU,12.0/AL-L1

Used Hombach W / 28 / 1250 / 10 R / 46 K / 2.5 CU,12.0/AL-L1 drycooler built in 2019. Capacity based on an airflow of 7.500 m³/h and a medium inlet/outlet of 40/35°C and an air temperature of +25°C. \*All components of this used condensors will be tested on good working, leak free condition (electro engines), condensing block, bearings. Choosing HOSBV means buying with warranty. We perform a industrial cleaning and rust spots will be covered. Also, we can arrange your shipment.