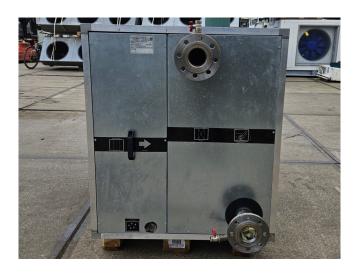

### **Specifications**

| Brand          | Hombach                            |
|----------------|------------------------------------|
| Туре           | W / 28 / 1250 / 10 R / 46          |
|                | K / 2.5 CU,12.0/AL-L1              |
| Product type   | Drycooler                          |
| kW             | 36,4*                              |
| Number of Fans | not of application                 |
| Refrigerant    | Glycol                             |
| Tube volume    | 46,5 dm³                           |
| Sizes          | 1700x900x1030 mm                   |
|                | (LxWxH)                            |
| Remarks        | Y.o.b. 2019                        |
| Remarks        | *Capacity based on an              |
|                | airflow of 7.500 m³/h              |
| Remarks        | Surface area: 178,3 m <sup>2</sup> |
| Stock          | 1                                  |

# Used Hombach W / 28 / 1250 / 10 R / 46 K / 2.5 CU,12.0/AL-L1

Used Hombach W / 28 / 1250 / 10 R / 46 K / 2.5 CU,12.0/AL-L1 drycooler built in 2019. Capacity based on an airflow of 7.500 m³/h and a medium inlet/outlet of 40/35°C and an air temperature of +25°C. \*All components of this used condensors will be tested on good working, leak free condition (electro engines), condensing block, bearings. Choosing HOSBV means buying with warranty. We perform a industrial cleaning and rust spots will be covered. Also, we can arrange your shipment.