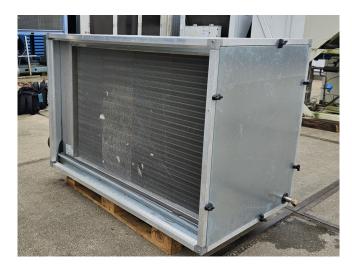

### **Specifications**

| Brand          | Hombach                            |
|----------------|------------------------------------|
| Туре           | W / 28 / 1250 / 10 R / 46          |
|                | K / 2.5 CU,12.0/AL-L1              |
| Product type   | Drycooler                          |
| kW             | 36,4*                              |
| Number of Fans | not of application                 |
| Refrigerant    | Glycol                             |
| Tube volume    | 46,5 dm³                           |
| Sizes          | 1700x900x1030 mm                   |
|                | (LxWxH)                            |
| Remarks        | Y.o.b. 2019                        |
| Remarks        | *Capacity based on an              |
|                | airflow of 7.500 m³/h              |
| Remarks        | Surface area: 178,3 m <sup>2</sup> |
| Stock          | 1                                  |

# Used Hombach W / 28 / 1250 / 10 R / 46 K / 2.5 CU,12.0/AL-L1

Used Hombach W / 28 / 1250 / 10 R / 46 K / 2.5 CU,12.0/AL-L1 drycooler built in 2019. Capacity based on an airflow of 7.500 m³/h and a medium inlet/outlet of 40/35°C and an air temperature of +25°C. \*All components of this used condensors will be tested on good working, leak free condition (electro engines), condensing block, bearings. Choosing HOSBV means buying with warranty. We perform a industrial cleaning and rust spots will be covered. Also, we can arrange your shipment.