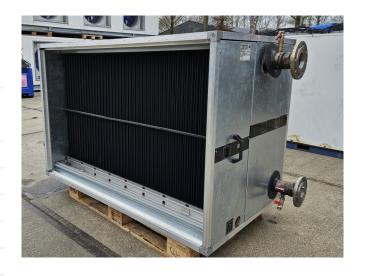

### **Specifications**

| Brand          | Hombach                            |
|----------------|------------------------------------|
| Туре           | W / 28 / 1250 / 10 R / 46          |
|                | K / 2.5 CU,12.0/AL-L1              |
| Product type   | Drycooler                          |
| kW             | 36,4*                              |
| Number of Fans | not of application                 |
| Refrigerant    | Glycol                             |
| Tube volume    | 46,5 dm³                           |
| Sizes          | 1700x900x1030 mm                   |
|                | (LxWxH)                            |
| Remarks        | Y.o.b. 2019                        |
| Remarks        | *Capacity based on an              |
|                | airflow of 7.500 m³/h              |
| Remarks        | Surface area: 178,3 m <sup>2</sup> |
| Stock          | 1                                  |

# Used Hombach W / 28 / 1250 / 10 R / 46 K / 2.5 CU,12.0/AL-L1

Used Hombach W / 28 / 1250 / 10 R / 46 K / 2.5 CU,12.0/AL-L1 drycooler built in 2019. Capacity based on an airflow of 7.500 m³/h and a medium inlet/outlet of 40/35°C and an air temperature of +25°C. \*All components of this used condensors will be tested on good working, leak free condition (electro engines), condensing block, bearings. Choosing HOSBV means buying with warranty. We perform a industrial cleaning and rust spots will be covered. Also, we can arrange your shipment.