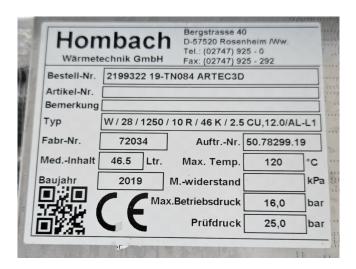

# Hombach W / 28 / 1250 / 10 R / 46 K / 2.5 CU,12.0/AL-L1

### **Specifications**

| Brand          | Hombach                            |
|----------------|------------------------------------|
| Туре           | W / 28 / 1250 / 10 R / 46          |
|                | K / 2.5 CU,12.0/AL-L1              |
| Product type   | Drycooler                          |
| kW             | 36,4*                              |
| Number of Fans | not of application                 |
| Refrigerant    | Glycol                             |
| Tube volume    | 46,5 dm³                           |
| Sizes          | 1700x900x1030 mm                   |
|                | (LxWxH)                            |
| Remarks        | Y.o.b. 2019                        |
| Remarks        | *Capacity based on an              |
|                | airflow of 7.500 m³/h              |
| Remarks        | Surface area: 178,3 m <sup>2</sup> |
| Stock          | 1                                  |

# Used Hombach W / 28 / 1250 / 10 R / 46 K / 2.5 CU,12.0/AL-L1

Used Hombach W / 28 / 1250 / 10 R / 46 K / 2.5 CU,12.0/AL-L1 drycooler built in 2019. Capacity based on an airflow of 7.500 m³/h and a medium inlet/outlet of 40/35°C and an air temperature of +25°C. \*All components of this used condensors will be tested on good working, leak free condition (electro engines), condensing block, bearings. Choosing HOSBV means buying with warranty. We perform a industrial cleaning and rust spots will be covered. Also, we can arrange your shipment.