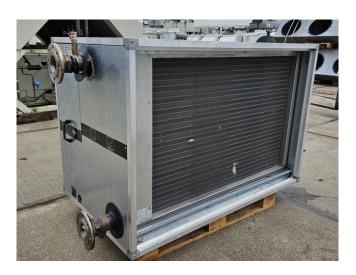

### **Specifications**

| Brand          | Hombach                            |
|----------------|------------------------------------|
| Туре           | W / 28 / 1250 / 10 R / 46          |
|                | K / 2.5 CU,12.0/AL-L1              |
| Product type   | Drycooler                          |
| kW             | 36,4*                              |
| Number of Fans | not of application                 |
| Refrigerant    | Glycol                             |
| Tube volume    | 46,5 dm³                           |
| Sizes          | 1700x900x1030 mm                   |
|                | (LxWxH)                            |
| Remarks        | Y.o.b. 2019                        |
| Remarks        | *Capacity based on an              |
|                | airflow of 7.500 m³/h              |
| Remarks        | Surface area: 178,3 m <sup>2</sup> |
| Stock          | 1                                  |

# Used Hombach W / 28 / 1250 / 10 R / 46 K / 2.5 CU,12.0/AL-L1

Used Hombach W / 28 / 1250 / 10 R / 46 K / 2.5 CU,12.0/AL-L1 drycooler built in 2019. Capacity based on an airflow of 7.500 m³/h and a medium inlet/outlet of 40/35°C and an air temperature of +25°C. \*All components of this used condensors will be tested on good working, leak free condition (electro engines), condensing block, bearings. Choosing HOSBV means buying with warranty. We perform a industrial cleaning and rust spots will be covered. Also, we can arrange your shipment.